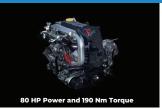

## Best-in-class Load Body Length and Loading Area

**Authorised Distributors** 

| TECHNICAL SPECIFICATIONS                         |                                                                                   |
|--------------------------------------------------|-----------------------------------------------------------------------------------|
| Engine                                           | 1.5 Litres, 3 Cylinder Diesel Engine, Euro 4                                      |
| Туре                                             | Turbo Charged Intercooled                                                         |
| Displacement                                     | 1478 CC                                                                           |
| Maximum Power                                    | 80 HP @ 3,300 RPM                                                                 |
| Maximum Torque                                   | 190 Nm @ 1600-2400 RPM                                                            |
| Clutch                                           |                                                                                   |
| Clutch                                           | 240 mm, Single, Diaphragm Push Type Cable Operated                                |
| Transmission                                     |                                                                                   |
| Gearbox                                          | Fully Synchronized 5 Speed, Manual with Cable Shift                               |
| PTO Provision                                    | Yes                                                                               |
| Steering                                         |                                                                                   |
| Туре                                             | Power Assisted, Tiltable Column                                                   |
| Brakes                                           |                                                                                   |
| Brake Type                                       | Hydraulic Vacuum Assisted Brakes                                                  |
| Front                                            | Ventilated Discs                                                                  |
| Rear                                             | Drum                                                                              |
| Suspension                                       |                                                                                   |
| Front                                            | 2 Stage Overslung Parabolic (3 Leaves) with double acting shock absorber          |
| Rear                                             | 2 Stage Semi Elliptic (3 Main + 3 Helper Leaves) with double acting shock absorbe |
| Tyres (Size/Type)                                |                                                                                   |
| Tyres                                            | 215/75 R15 LT (Tubeless)                                                          |
| Weight                                           |                                                                                   |
| Gross Vehicle Weight (GVW) in Kg                 | 3,490                                                                             |
| Payload (FSD LS variant) in Kg                   | 1,880                                                                             |
| Seating Capacity                                 |                                                                                   |
| Driver + Co-driver                               | 3 Seater (1 Driver + 2 Co-driver)                                                 |
| Fuel Tank Capacity                               |                                                                                   |
| Capacity                                         | 50 Ltrs                                                                           |
| Dimensions                                       |                                                                                   |
| Wheelbase ( mm)                                  | 2,590                                                                             |
| Overall Length (CBC/FSD) ( mm)                   | 4850 / 5025                                                                       |
| Overall Width ( mm)                              | 1,842                                                                             |
| Overall Height ( mm)                             | 2,061                                                                             |
| Outer Load Body Dimension (FSD) – L x B x H (mm) | 2950 x 1750 x 490                                                                 |
| Outer Load Body Dimension (FSD) – L x B x H (ft) | 9 ft 8 in x 5 ft 9 in x 1 ft 7 in                                                 |
| Loading Platform Height (mm)                     | 946                                                                               |
| Performance                                      |                                                                                   |
| Top Speed                                        | 85 KMPH                                                                           |
| Restart Gradeability                             | 28.32%                                                                            |
| Load Body Option                                 |                                                                                   |
| Standard                                         | CBC, FSD                                                                          |
| Other possible options                           | Container, Reefer                                                                 |
|                                                  |                                                                                   |