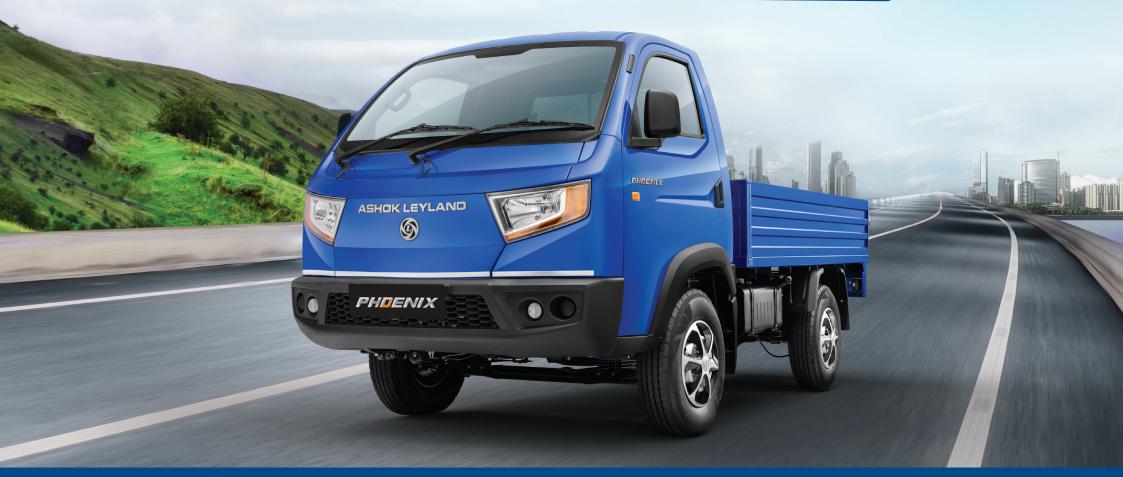

## FOREUER BY Introducing PHOENIX

## **Big On Comfort and Performance**

## Best-in-class Load Body Length and Loading Area

**Authorised Distributors** 

| TECHNICAL SPECIFICATIONS                         |                                                                                   |
|--------------------------------------------------|-----------------------------------------------------------------------------------|
| Engine                                           | 1.5 Litres, 3 Cylinder Diesel Engine, Euro 4                                      |
| Туре                                             | Turbo Charged Intercooled                                                         |
| Displacement                                     | 1478 CC                                                                           |
| Maximum Power                                    | 80 HP @ 3,300 RPM                                                                 |
| Maximum Torque                                   | 190 Nm @ 1600-2400 RPM                                                            |
| Clutch                                           |                                                                                   |
| Clutch                                           | 240 mm, Single, Diaphragm Push Type Cable Operated                                |
| Transmission                                     |                                                                                   |
| Gearbox                                          | Fully Synchronized 5 Speed, Manual with Cable Shift                               |
| PTO Provision                                    | Yes                                                                               |
| Steering                                         |                                                                                   |
| Туре                                             | Power Assisted, Tiltable Column                                                   |
| Brakes                                           |                                                                                   |
| Brake Type                                       | Hydraulic Vacuum Assisted Brakes                                                  |
| Front                                            | Ventilated Discs                                                                  |
| Rear                                             | Drum                                                                              |
| Suspension                                       |                                                                                   |
| Front                                            | 2 Stage Overslung Parabolic (3 Leaves) with double acting shock absorber          |
| Rear                                             | 2 Stage Semi Elliptic (3 Main + 3 Helper Leaves) with double acting shock absorbe |
| Tyres (Size/Type)                                |                                                                                   |
| Tyres                                            | 215/75 R15 LT (Tubeless)                                                          |
| Weight                                           |                                                                                   |
| Gross Vehicle Weight (GVW) in Kg                 | 3,490                                                                             |
| Payload (FSD LS variant) in Kg                   | 1,880                                                                             |
| Seating Capacity                                 |                                                                                   |
| Driver + Co-driver                               | 3 Seater (1 Driver + 2 Co-driver)                                                 |
| Fuel Tank Capacity                               |                                                                                   |
| Capacity                                         | 50 Ltrs                                                                           |
| Dimensions                                       |                                                                                   |
| Wheelbase ( mm)                                  | 2,590                                                                             |
| Overall Length (CBC/FSD) ( mm)                   | 4850 / 5025                                                                       |
| Overall Width ( mm)                              | 1,842                                                                             |
| Overall Height ( mm)                             | 2,061                                                                             |
| Outer Load Body Dimension (FSD) – L x B x H (mm) | 2950 x 1750 x 490                                                                 |
| Outer Load Body Dimension (FSD) – L x B x H (ft) | 9 ft 8 in x 5 ft 9 in x 1 ft 7 in                                                 |
| Loading Platform Height (mm)                     | 946                                                                               |
| Performance                                      |                                                                                   |
| Top Speed                                        | 85 KMPH                                                                           |
| Restart Gradeability                             | 28.32%                                                                            |
| Load Body Option                                 |                                                                                   |
| Standard                                         | CBC, FSD                                                                          |
| Other possible options                           | Container, Reefer                                                                 |
|                                                  |                                                                                   |