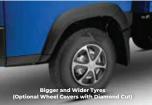

## Best-in-class Load Body Length and Loading Area

**Authorised Distributors** 

| TECHNICAL SPECIFICATIONS                         |                                                                                   |
|--------------------------------------------------|-----------------------------------------------------------------------------------|
| Engine                                           | 1.5 Litres, 3 Cylinder Diesel Engine, Euro 4                                      |
| Туре                                             | Turbo Charged Intercooled                                                         |
| Displacement                                     | 1478 CC                                                                           |
| Maximum Power                                    | 80 HP @ 3,300 RPM                                                                 |
| Maximum Torque                                   | 190 Nm @ 1600-2400 RPM                                                            |
| Clutch                                           |                                                                                   |
| Clutch                                           | 240 mm, Single, Diaphragm Push Type Cable Operated                                |
| Transmission                                     |                                                                                   |
| Gearbox                                          | Fully Synchronized 5 Speed, Manual with Cable Shift                               |
| PTO Provision                                    | Yes                                                                               |
| Steering                                         |                                                                                   |
| Туре                                             | Power Assisted, Tiltable Column                                                   |
| Brakes                                           |                                                                                   |
| Brake Type                                       | Hydraulic Vacuum Assisted Brakes                                                  |
| Front                                            | Ventilated Discs                                                                  |
| Rear                                             | Drum                                                                              |
| Suspension                                       |                                                                                   |
| Front                                            | 2 Stage Overslung Parabolic (3 Leaves) with double acting shock absorber          |
| Rear                                             | 2 Stage Semi Elliptic (3 Main + 3 Helper Leaves) with double acting shock absorbe |
| Tyres (Size/Type)                                |                                                                                   |
| Tyres                                            | 215/75 R15 LT (Tubeless)                                                          |
| Weight                                           |                                                                                   |
| Gross Vehicle Weight (GVW) in Kg                 | 3,490                                                                             |
| Payload (FSD LS variant) in Kg                   | 1,880                                                                             |
| Seating Capacity                                 |                                                                                   |
| Driver + Co-driver                               | 3 Seater (1 Driver + 2 Co-driver)                                                 |
| Fuel Tank Capacity                               |                                                                                   |
| Capacity                                         | 50 Ltrs                                                                           |
| Dimensions                                       |                                                                                   |
| Wheelbase ( mm)                                  | 2,590                                                                             |
| Overall Length (CBC/FSD) ( mm)                   | 4850 / 5025                                                                       |
| Overall Width ( mm)                              | 1,842                                                                             |
| Overall Height ( mm)                             | 2,061                                                                             |
| Outer Load Body Dimension (FSD) – L x B x H (mm) | 2950 x 1750 x 490                                                                 |
| Outer Load Body Dimension (FSD) – L x B x H (ft) | 9 ft 8 in x 5 ft 9 in x 1 ft 7 in                                                 |
| Loading Platform Height (mm)                     | 946                                                                               |
| Performance                                      |                                                                                   |
| Top Speed                                        | 85 KMPH                                                                           |
| Restart Gradeability                             | 28.32%                                                                            |
| Load Body Option                                 |                                                                                   |
| Standard                                         | CBC, FSD                                                                          |
| Other possible options                           | Container, Reefer                                                                 |
|                                                  |                                                                                   |