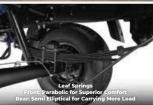

## Best-in-class Load Body Length and Loading Area

**Authorised Distributors** 

| TECHNICAL SPECIFICATIONS                         |                                                                                   |
|--------------------------------------------------|-----------------------------------------------------------------------------------|
| Engine                                           | 1.5 Litres, 3 Cylinder Diesel Engine, Euro 4                                      |
| Туре                                             | Turbo Charged Intercooled                                                         |
| Displacement                                     | 1478 CC                                                                           |
| Maximum Power                                    | 80 HP @ 3,300 RPM                                                                 |
| Maximum Torque                                   | 190 Nm @ 1600-2400 RPM                                                            |
| Clutch                                           |                                                                                   |
| Clutch                                           | 240 mm, Single, Diaphragm Push Type Cable Operated                                |
| Transmission                                     |                                                                                   |
| Gearbox                                          | Fully Synchronized 5 Speed, Manual with Cable Shift                               |
| PTO Provision                                    | Yes                                                                               |
| Steering                                         |                                                                                   |
| Туре                                             | Power Assisted, Tiltable Column                                                   |
| Brakes                                           |                                                                                   |
| Brake Type                                       | Hydraulic Vacuum Assisted Brakes                                                  |
| Front                                            | Ventilated Discs                                                                  |
| Rear                                             | Drum                                                                              |
| Suspension                                       |                                                                                   |
| Front                                            | 2 Stage Overslung Parabolic (3 Leaves) with double acting shock absorber          |
| Rear                                             | 2 Stage Semi Elliptic (3 Main + 3 Helper Leaves) with double acting shock absorbe |
| Tyres (Size/Type)                                |                                                                                   |
| Tyres                                            | 215/75 R15 LT (Tubeless)                                                          |
| Weight                                           |                                                                                   |
| Gross Vehicle Weight (GVW) in Kg                 | 3,490                                                                             |
| Payload (FSD LS variant) in Kg                   | 1,880                                                                             |
| Seating Capacity                                 |                                                                                   |
| Driver + Co-driver                               | 3 Seater (1 Driver + 2 Co-driver)                                                 |
| Fuel Tank Capacity                               |                                                                                   |
| Capacity                                         | 50 Ltrs                                                                           |
| Dimensions                                       |                                                                                   |
| Wheelbase ( mm)                                  | 2,590                                                                             |
| Overall Length (CBC/FSD) ( mm)                   | 4850 / 5025                                                                       |
| Overall Width ( mm)                              | 1,842                                                                             |
| Overall Height ( mm)                             | 2,061                                                                             |
| Outer Load Body Dimension (FSD) – L x B x H (mm) | 2950 x 1750 x 490                                                                 |
| Outer Load Body Dimension (FSD) – L x B x H (ft) | 9 ft 8 in x 5 ft 9 in x 1 ft 7 in                                                 |
| Loading Platform Height (mm)                     | 946                                                                               |
| Performance                                      |                                                                                   |
| Top Speed                                        | 85 KMPH                                                                           |
| Restart Gradeability                             | 28.32%                                                                            |
| Load Body Option                                 |                                                                                   |
| Standard                                         | CBC, FSD                                                                          |
| Other possible options                           | Container, Reefer                                                                 |
|                                                  |                                                                                   |