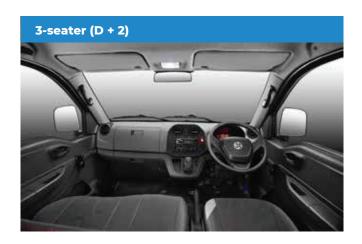

## Best-in-class Load Body Length and Loading Area

**Authorised Distributors** 

| TECHNICAL SPECIFICATIONS                         |                                                                                   |
|--------------------------------------------------|-----------------------------------------------------------------------------------|
| Engine                                           | 1.5 Litres, 3 Cylinder Diesel Engine, Euro 4                                      |
| Туре                                             | Turbo Charged Intercooled                                                         |
| Displacement                                     | 1478 CC                                                                           |
| Maximum Power                                    | 80 HP @ 3,300 RPM                                                                 |
| Maximum Torque                                   | 190 Nm @ 1600-2400 RPM                                                            |
| Clutch                                           |                                                                                   |
| Clutch                                           | 240 mm, Single, Diaphragm Push Type Cable Operated                                |
| Transmission                                     |                                                                                   |
| Gearbox                                          | Fully Synchronized 5 Speed, Manual with Cable Shift                               |
| PTO Provision                                    | Yes                                                                               |
| Steering                                         |                                                                                   |
| Туре                                             | Power Assisted, Tiltable Column                                                   |
| Brakes                                           |                                                                                   |
| Brake Type                                       | Hydraulic Vacuum Assisted Brakes                                                  |
| Front                                            | Ventilated Discs                                                                  |
| Rear                                             | Drum                                                                              |
| Suspension                                       |                                                                                   |
| Front                                            | 2 Stage Overslung Parabolic (3 Leaves) with double acting shock absorber          |
| Rear                                             | 2 Stage Semi Elliptic (3 Main + 3 Helper Leaves) with double acting shock absorbe |
| Tyres (Size/Type)                                |                                                                                   |
| Tyres                                            | 215/75 R15 LT (Tubeless)                                                          |
| Weight                                           |                                                                                   |
| Gross Vehicle Weight (GVW) in Kg                 | 3,490                                                                             |
| Payload (FSD LS variant) in Kg                   | 1,880                                                                             |
| Seating Capacity                                 |                                                                                   |
| Driver + Co-driver                               | 3 Seater (1 Driver + 2 Co-driver)                                                 |
| Fuel Tank Capacity                               |                                                                                   |
| Capacity                                         | 50 Ltrs                                                                           |
| Dimensions                                       |                                                                                   |
| Wheelbase ( mm)                                  | 2,590                                                                             |
| Overall Length (CBC/FSD) ( mm)                   | 4850 / 5025                                                                       |
| Overall Width ( mm)                              | 1,842                                                                             |
| Overall Height ( mm)                             | 2,061                                                                             |
| Outer Load Body Dimension (FSD) – L x B x H (mm) | 2950 x 1750 x 490                                                                 |
| Outer Load Body Dimension (FSD) – L x B x H (ft) | 9 ft 8 in x 5 ft 9 in x 1 ft 7 in                                                 |
| Loading Platform Height (mm)                     | 946                                                                               |
| Performance                                      |                                                                                   |
| Top Speed                                        | 85 KMPH                                                                           |
| Restart Gradeability                             | 28.32%                                                                            |
| Load Body Option                                 |                                                                                   |
| Standard                                         | CBC, FSD                                                                          |
| Other possible options                           | Container, Reefer                                                                 |
|                                                  |                                                                                   |